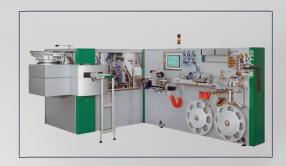

# **INFRASTRUCTURE & MACHINERY**

# INFRASTRUCTURE, PRODUCTION AND R&D

- Installed Capacity: 18 million tubes/month
- Advanced Production Line: Fully automatic European machinery (PSG, Kombis) with minimal human interface
- State-of-the-Art R&D: Ultra-modern cell with sophisticated equipment for testing and product development
- Facility: 35,000 sq ft plant. Dust-free, air-conditioned production area.