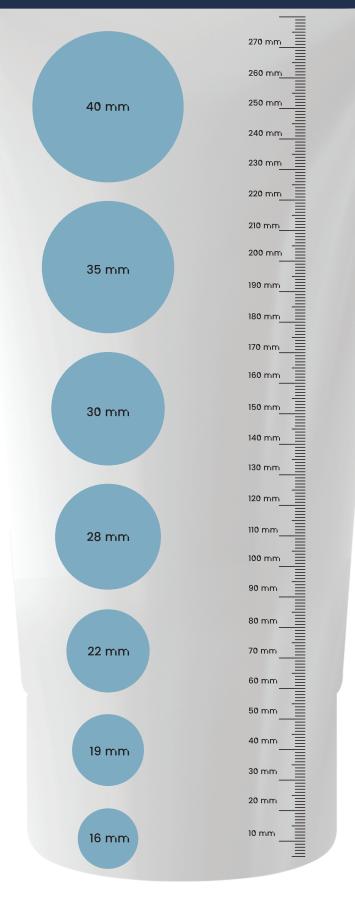

# AVAILABLE DIAMETERS AND LENGTHS

## **AVAILABLE TOOLS & DIAS**

| Dia      |    |    |       |          |    |    |    |    |  |  |  |  |
|----------|----|----|-------|----------|----|----|----|----|--|--|--|--|
| Laminate | 16 | 19 | 19LB* | 22       | 28 | 30 | 35 | 40 |  |  |  |  |
| ABL      | •  | •  | •     | •        | •  | •  | •  | •  |  |  |  |  |
| PBL      | •  | •  | •     | <b>✓</b> | •  | •  | •  | •  |  |  |  |  |

## **CAPS & CLOSURES**

|          | Dia |    |    |    |     |    |          |  |  |  |  |
|----------|-----|----|----|----|-----|----|----------|--|--|--|--|
| Style    | 16  | 19 | 22 | 28 | 30  | 35 | 40       |  |  |  |  |
| Fez      |     | •  | •  | •  | •   | •  | •        |  |  |  |  |
| Stand-up | •   | •  | V  | •  | •   | V  | <b>✓</b> |  |  |  |  |
| Lip Balm |     | •  |    |    | N/A |    |          |  |  |  |  |
| Fliptop  |     |    |    |    |     | •  | •        |  |  |  |  |