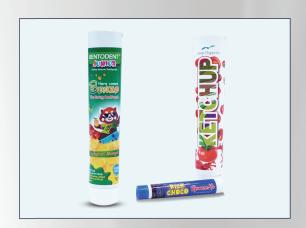

The Unit is being run in dust free and hygienic conditions with the entire shop floor air conditioned. Our team is highly experienced and is fully trained to perform with utmost care.

TILLP has a fully functional internal QC Lab and strict online QA procedures that insure high quality of its products.

Our values drive our high performance & superior customer service.

### **APPLICATIONS**

- ORAL CARE-Toothpaste, Blister Care, Gum Care etc.
- COSMETICS- Creams, Lotion, Lip Balm, Hair Care, Shampoo, Conditioners etc.
   PHARMACEUTICALS - Ointments,
- Creams, Gels, Lo- tions & many more
   FOOD -Honey, Jam, Cheese, Ketchup,
   Dressings, PUREE etc
- INDUSTRIAL-Lubricants, Grease etc



# **INFRASTRUCTURE & MACHINERY**









# **OUR PRODUCTS**

#### **PHARMACEUTICALS**



#### **FOOD**



#### **INDUSTRIAL**



# **OUR PRODUCTS**

#### **ORAL CARE**



### COSMETICS



## **AVAILABLE TOOLS & DIAS**

| Dia      |    |    |       |          |    |    |    |    |  |  |  |  |
|----------|----|----|-------|----------|----|----|----|----|--|--|--|--|
| Laminate | 16 | 19 | 19LB* | 22       | 28 | 30 | 35 | 40 |  |  |  |  |
| ABL      | •  | •  | •     | •        | •  | •  | •  | •  |  |  |  |  |
| PBL      | •  | •  | •     | <b>✓</b> | •  | •  | •  | •  |  |  |  |  |

LB\* - Lip Balm

## **LAMINATE SPECIFICATIONS**

#### **ABL - Aluminium Barrier Laminate**

Available in White and Silver.

Standard structures available are 12/200, 12/250 and 20/275 microns.

#### PBL - Plastic Barrier Laminate

Available in White, Transparent and High Lusture Silver. Standard structures availa