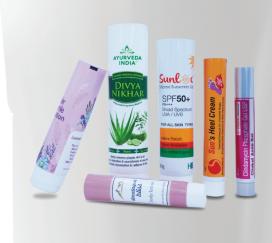

**

#### **ORAL CARE**



### COSMETICS



## **AVAILABLE TOOLS & DIAS**

| Dia      |    |    |       |          |    |    |    |    |  |  |  |  |
|----------|----|----|-------|----------|----|----|----|----|--|--|--|--|
| Laminate | 16 | 19 | 19LB* | 22       | 28 | 30 | 35 | 40 |  |  |  |  |
| ABL      | •  | •  | •     | •        | •  | •  | •  | •  |  |  |  |  |
| PBL      | •  | •  | •     | <b>✓</b> | •  | •  | •  | •  |  |  |  |  |

LB\* - Lip Balm

## **LAMINATE SPECIFICATIONS**

#### **ABL - Aluminium Barrier Laminate**

Available in White and Silver.

Standard structures available are 12/200, 12/250 and 20/275 microns.

#### PBL - Plastic Barrier Laminate

Available in White, Transparent and High Lusture Silver. Standard structures available are 15/350, 18/275, 18/300 microns.



# AVAILABLE DIAMETERS AND LENGTHS



## **CAPS & CLOSURES**

|          | Dia |    |    |    |     |    |          |  |  |  |  |
|----------|-----|----|----|----|-----|----|----------|--|--|--|--|
| Style    | 16  | 19 | 22 | 28 | 30  | 35 | 40       |  |  |  |  |
| Fez      |     | •  | •  | •  | •   | •  | •        |  |  |  |  |
| Stand-up | •   | •  | V  | •  | •   | V  | <b>✓</b> |  |  |  |  |
| Lip Balm |     | •  |    |    | N/A |    |          |  |  |  |  |
| Fliptop  |     |    |    |    |     | •  | •        |  |  |  |  |

#### LB\* - Lip Balm (Dome / Lipstick)

- In-house cap manufacturing facility.
- Special 4 mm orif ce available in 28, 30, 35 & 40 dia.
- Tamper evident seal on all orif ces available in all dias.

## **DECORATIONS**

#### CI LETTERPRESS & 10 COLOR FLEXO PRINT