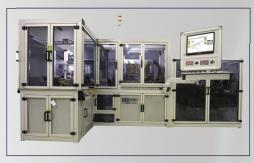

# **INFRASTRUCTURE & MACHINERY**

# INFRASTRUCTURE, PRODUCTION AND R&D

- Installed Capacity: 18 million tubes/month
- Advanced Production Line: Fully automatic European machinery (PSG, Kombis) with minimal human interface
- State-of-the-Art R&D: Ultra-modern cell with sophisticated equipment for testing and product development
- Facility: 35,000 sq ft plant. Dust-free, air-conditioned production area.