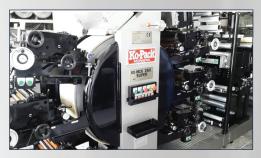

# **INFRASTRUCTURE & MACHINERY**

#### CI LETTERPRESS & 10 COLOR FLEXO PRINTING MACHINE

# INFRASTRUCTURE, PRODUCTION AND R&D

- Installed Capacity: 18 million tubes/month
- Advanced Production Line: Fully automatic European machinery (PSG, Kombis) with minimal human interface
- State-of-the-Art R&D: Ultra-modern cell with sophisticated equipment for testing and product development
- Facility: 35,000 sq ft plant. Dust-free, air-conditioned production area.