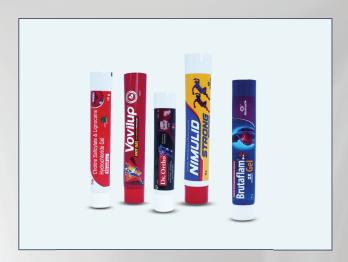

ector 65, Noida. The Unit is being run in dust free and hygienic conditions with the entire shop floor air conditioned. Our team is highly experienced and is fully trained to perform with utmost care.

TILLP has a fully functional internal QC Lab and strict online QA procedures that insure high quality of its products.

Our values drive our high performance & superior customer service.

### **APPLICATIONS**

- ORAL CARE-Toothpaste, Blister Care, Gum Care etc.
- COSMETICS- Creams, Lotion, Lip Balm, Hair Care, Shampoo, Conditioners etc.
   PHARMACEUTICALS - Ointments,
- Creams, Gels, Lo- tions & many more
   FOOD -Honey, Jam, Cheese, Ketchup,
   Dressings, PUREE etc
- INDUSTRIAL-Lubricants, Grease etc



# **INFRASTRUCTURE & MACHINERY**









# **OUR PRODUCTS**

#### **PHARMACEUTICALS**



#### **FOOD**



#### **INDUSTRIAL**



# **OUR PRODUCTS**

#### **ORAL CARE**



### COSMETICS



## **AVAILABLE TOOLS & DIAS**

| Dia      |    |    |       |          |    |    |    |    |  |  |  |  |
|----------|----|----|-------|----------|----|----|----|----|--|--|--|--|
| Laminate | 16 | 19 | 19LB* | 22       | 28 | 30 | 35 | 40 |  |  |  |  |
| ABL      | •  | •  | •     | •        | •  | •  | •  | •  |  |  |  |  |
| PBL      | •  | •  | •     | <b>✓</b> | •  | •  | •  | •  |  |  |  |  |

LB\* - Lip Balm

## **LAMINATE SPECIFICATIONS**

#### **ABL - Aluminium Barrier Laminate**

Available in White and Silver.

Standard structures available are 12/200, 12/250 and 20/275 microns.

#### PBL - Plastic Barrier Laminate

Available in White, Transparent and High Lusture Silver. Standard