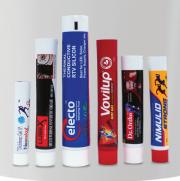

company, TILLP has a state of the art fully automatic Laminated Tube making facility at Sector 65, Noida. The Unit is being run in dust free and hygienic conditions with the entire shop floor air conditioned. Our team is highly experienced and is fully trained to perform with utmost care.

TILLP has a fully functional internal QC Lab and strict online QA procedures that insure high quality of its products.

Our values drive our high performance & superior customer service.

### **APPLICATIONS**

- ORAL CARE-Toothpaste, Blister Care, Gum Care etc.
- COSMETICS- Creams, Lotion, Lip Balm, Hair Care, Shampoo, Conditioners etc.
   PHARMACEUTICALS - Ointments,
- Creams, Gels, Lo- tions & many more
   FOOD -Honey, Jam, Cheese, Ketchup,
   Dressings, PUREE etc
- INDUSTRIAL-Lubricants, Grease etc



# **INFRASTRUCTURE & MACHINERY**









# **OUR PRODUCTS**

#### **PHARMACEUTICALS**



#### **FOOD**



#### **INDUSTRIAL**



# **OUR PRODUCTS**

#### **ORAL CARE**



### COSMETICS



## **AVAILABLE TOOLS & DIAS**

| Dia      |    |    |       |          |    |    |    |    |  |  |  |  |
|----------|----|----|-------|----------|----|----|----|----|--|--|--|--|
| Laminate | 16 | 19 | 19LB* | 22       | 28 | 30 | 35 | 40 |  |  |  |  |
| ABL      | •  | •  | •     | •        | •  | •  | •  | •  |  |  |  |  |
| PBL      | •  | •  | •     | <b>✓</b> | •  | •  | •  | •  |  |  |  |  |

LB\* - Lip Balm

## **LAMINATE SPECIFICATIONS**

#### **ABL - Aluminium Barrier Laminate**

Available in White and Silver.

Standard structures available are 12/200, 12/250 and 20/275 microns.

#### PBL - Pl