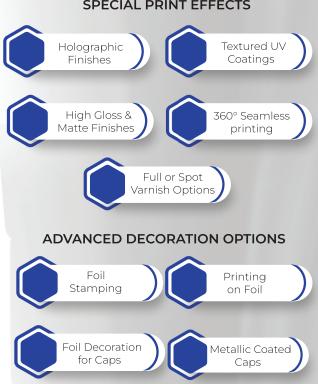

APS & CLOSURES**

|          | Dia |    |    |    |     |    |          |  |  |  |  |
|----------|-----|----|----|----|-----|----|----------|--|--|--|--|
| Style    | 16  | 19 | 22 | 28 | 30  | 35 | 40       |  |  |  |  |
| Fez      |     | •  | •  | •  | •   | •  | •        |  |  |  |  |
| Stand-up | •   | •  | V  | •  | •   | V  | <b>✓</b> |  |  |  |  |
| Lip Balm |     | •  |    |    | N/A |    |          |  |  |  |  |
| Fliptop  |     |    |    |    |     | •  | •        |  |  |  |  |

#### LB\* - Lip Balm (Dome / Lipstick)

- In-house cap manufacturing facility.
- Special 4 mm orif ce available in 28, 30, 35 & 40 dia.
- Tamper evident seal on all orif ces available in all dias.

## **DECORATIONS**

#### CI LETTERPRESS & 10 COLOR FLEXO PRINTING MACHINE

#### **SPECIAL PRINT EFFECTS**





# INFRASTRUCTURE, PRODUCTION AND R&D

- Installed Capacity: 18 million tubes/month
- Advanced Production Line: Fully automatic European machinery (PSG, Kombis) with minimal human interface
- State-of-the-Art R&D: Ultra-modern cell with sophisticated equipment for testing and product development
- Facility: 35,000 sq ft plant. Dust-free, air-conditioned production area.

## **OUR CUSTOMERS**



Metrocraft Pharmaceuticals

































Sri Ram Healthcare (P) Ltd.









Abhishek Pharmaceuticals

## **BRANDS WE CATER TO**







































INTAS PHARMACEUTICALS LTD,



Galpha Laboratories Limited.



# **TUBECON INDIA LLP**



#### **MANUFACTURING UNIT**

- B-25, SECTOR-65, NOIDA 201301, UTTAR PRADESH, INDIA
- +91 9810849690 +91 9911092813
- krish